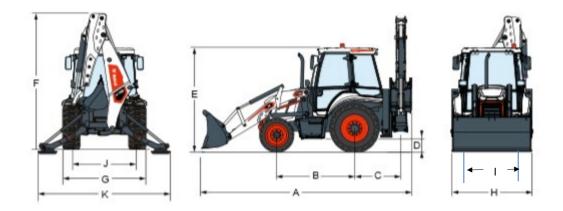

# B760 Backhoe Loaders Specifications

Dimensions

- (A) Overall length in travel position
- (B) Wheelbase
- (C) Backhoe swing center distance
- (D) Ground clearence
- (E) Height to cab
- (F) Overall transport height
- (G) Machine width
- (H) Overall width (bucket)
- (I) Font wheel track
- (J) Rear wheel track
- (K)Stabilizers down width

Stabilizers up width

6255.0 mm 2193.0 mm 1395.0 mm 2940.0 mm 2940.0 mm 2280.0 mm 2280.0 mm 1719.0 mm 1961.0 mm 3630.0mm 2214 mm