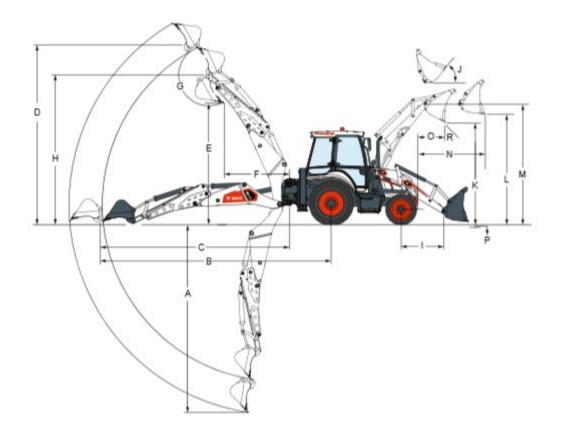

# Working range

- (A) Max. digging depth (retracted/extended)
- (B) Max. reach from rear axle center (retracted/extended)
- (C) Max. reach from swing center (retracted/extended)
- (D) Max. digging height (retracted/extended)
- (E) Max. dump height (retracted/extended)
- (F) Loading reach (retracted/extended)
- (G) Bucket rotation angle (retracted/extended)
- (H) Max. bucket hinge pin height (retracted/extended)
- (I) Distance between hinge pin and front axle center
- (J) Max. rollback angle, fully raised
- (K) Dump height
- (L) Load over height
- (M) Height to hinge pin
- (N) Max. reach at full height
- (O) Dumping reach
- (P) Digging Depth
- (R) Dump angle

4633/5623 mm 7115/8063 mm 5787/6735 mm 5855/6584 mm 4052/4783 mm 1844/2527 mm 202/202° 4910/5641 mm 1133.0 mm 64° 2728.0 mm 3200.0 mm 3501.0 mm 1171.0 mm 753.0 mm 127.0 mm 44.0°